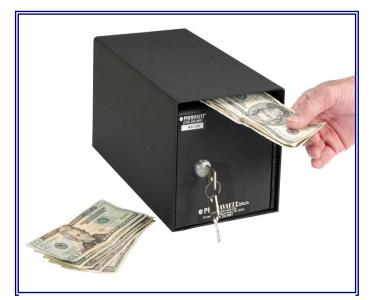

Perma-Vault PRO-20 can be placed in a convenient location wherever cash, checks, or receipts are handled.

**Lock Options:** 

• Dual Custody Safe Deposit Additional Lock Options:

- $\circ$  Tubular Lock Option
- Standard Security Wafer Locks
- NEW! Several new lock options
  - Available upon request.

Perma-Vault with "anti-fish" baffle makes an affordable, safe and convenient depository for interim storage of cash and checks.