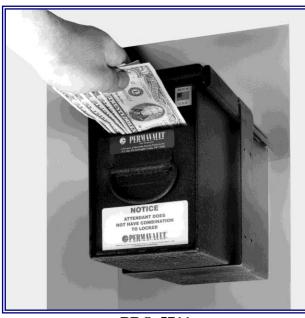

## **PERMA-VAULT** RETRACT-A-SAFE CASH PROTECTION SYSTEM

## Features:

- > Anti-fish baffle deters removal of contents
- > Cash slot for easy insertion of cash, checks and receipts without unlocking
- The interchangeable safe can be removed from the bracket for convenient transfer to counting room or to a cash pick-up service (additional safes available).
- Affordable protection
- Slot measures 1/4" x 4"
- Only one key is needed to lock the safe to the bracket and to also open the safe
- Pre-drilled holes on the bracket for mounting under a shelf
- Black enamel finish

| MODEL      | DESCRIPTION                                                   | OUTSIDE DIMENSIONS    | WEIGHT |
|------------|---------------------------------------------------------------|-----------------------|--------|
|            | Security lock with two (2) keys. Under counter retract-a-safe |                       |        |
| PRO-5711   | w ith mounting bracket.                                       | 7" x 5-3/8" x 11-1/4" | 9 lbs. |
|            | Medeco high security lock with two (2) keys. Under counter    |                       |        |
| PRO-5711-M | retract-a-safe with mounting bracket                          | 7" x 5-3/8" x 11-1/4" | 9 lbs. |

PRO-5711

Limiting exposed deposits helps prevent:

- External Loss
- Internal Loss
- Deposit Variance
- Register Stripping

The instant you deposit cash, checks and receipts through the convenient cash slot, Perma-Vault is on guard, helping to protect you against robbery and employee theft.